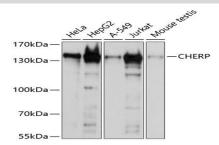

#### **DATA:**

Western blot analysis of extracts of various cell lines, using CHERP antibody at 1:1000 dilution.<br/>
Secondary antibody: HRP Goat Anti-Rabbit IgG at 1:10000 dilution.<br/>
br/>Lysates/proteins: 25ug per lane.<br/>
lane.<br/>
Blocking buffer: 3% nonfat dry milk in TBST.<br/>
Detection: ECL Basic Kit .<br/>
Exposure time: 60s.