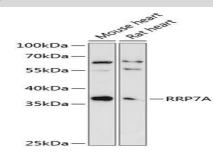

**DATA:** 

Western blot analysis of extracts of various cell lines, using RRP7A antibody at 1:3000 dilution.<br/>br/>Secondary antibody: HRP Goat Anti-Rabbit IgG at 1:10000 dilution.<br/>br/>Lysates/proteins: 25ug per lane.<br/>br/>Blocking buffer: 3% nonfat dry milk in TBST.<br/>br/>Detection: ECL Basic Kit .<br/>br/>Exposure time: 90s.