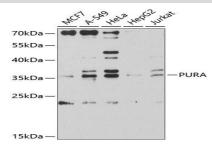

#### **DATA:**

Western blot analysis of extracts of various cell lines, using PURA antibody at 1:3000 dilution.<br/>Secondary antibody: HRP Goat Anti-Rabbit IgG at 1:10000 dilution.<br/>br/>Lysates/proteins: 25ug per lane.<br/>br/>Blocking buffer: 3% nonfat dry milk in TBST.<br/>br/>Detection: ECL Enhanced Kit .<br/>br/>Exposure time: 90s.