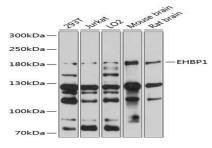

## **Product:**

1mg/ml in PBS with 0.02% sodium azide, 50% glycerol, pH7.2

**Molecular Weight:** 

180kDa

**Swiss-Prot:** 

Q8NDI1

**Purification&Purity:** 

The antibody was affinity-purified from rabbit antiserum by affinity-chromatography using epitope-specific immunogen and the purity is > 95% (by SDS-PAGE).

**Applications:** 

WB,1:500 - 1:2000

Storage&Stability:

Store at 4 °C short term. Aliquot and store at -20 °C long term. Avoid freeze-thaw cycles.

**Modification:** 

Unmodification

**DATA:** 

Western blot analysis of extracts of various cell lines, using EHBP1 antibody at 1:1000 dilution.<br/>Secondary antibody: HRP Goat Anat 1:10000 dilution.<br/>br/>Lysates/proteins: 25ug per ti-Rabbit IgG lane.<br/>br/>Blocking buffer: 3% nonfat dry milk in TBST.<br/>br/>Detection: ECL Enhanced Kit .< br/>Exposure time: 60s.