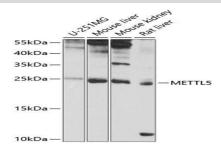

#### **DATA:**

Western blot analysis of extracts of various cell lines, using METTL5 antibody at 1:1000 dilution.<br/>Secondary antibody: HRP Goat Anti-Rabbit IgG at 1:10000 dilution.<br/>br/>Lysates/proteins: 25ug per lane.<br/>br/>Blocking buffer: 3% nonfat dry milk in TBST.<br/>Detection: ECL Basic Kit.<br/>Exposure time: 8s.