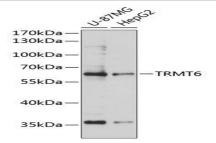

#### **DATA:**

Western blot analysis of extracts of various cell lines, using TRMT6 antibody at 1:3000 dilution.<br/>br/>Secondary antibody: HRP Goat Anti-Rabbit IgG at 1:10000 dilution.<br/>br/>Lysates/proteins: 25ug per lane.<br/>br/>Blocking buffer: 3% nonfat dry milk in TBST.<br/>Detection: ECL Basic Kit .<br/>br/>Exposure time: 10s.