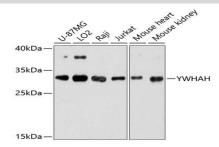

# term. Avoid freeze-thaw cycles.

Modification:

Unmodification

**DATA:** 

Western blot analysis of extracts of various cell lines, using YWHAH antibody at 1:3000 dilution.<br/>Secondary antibody: HRP Goat Anti-Rabbit IgG at 1:10000 dilution.<br/>Lysates/proteins: 25ug per lane.<br/>br/>Blocking buffer: 3% nonfat dry milk in TBST.<br/>Detection: ECL Basic Kit .<br/>br/>Exposure time: 60s.