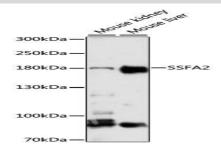

## **Molecular Weight:**

180kDa

#### **DATA:**

Western blot analysis of extracts of various cell lines, using SSFA2 antibody at 1:3000 dilution.<br/>Secondary antibody: HRP Goat Anti-Rabbit IgG at 1:10000 dilution.<br/>br/>Lysates/proteins: 25ug per lane.<br/>br/>Blocking buffer: 3% nonfat dry milk in TBST.<br/>Detection: ECL Enhanced Kit .<br/>Exposure time: 1s.