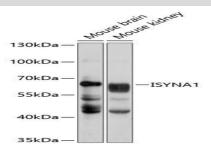

#### **DATA:**

Western blot analysis of extracts of various cell lines, using ISYNA1 antibody at 1:1000 dilution.<br/>Secondary antibody: HRP Goat Anti-Rabbit IgG at 1:10000 dilution.<br/>br/>Lysates/proteins: 25ug per lane.<br/>br/>Blocking buffer: 3% nonfat dry milk in TBST.<br/>Detection: ECL Basic Kit.<br/>br/>Exposure time: 30s.