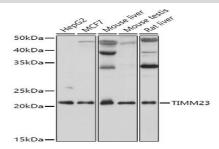

#### **DATA:**

Western blot analysis of extracts of various cell lines, using TIMM23 antibody at 1:1000 dilution.<br/>Secondary antibody: HRP Goat Anti-Rabbit IgG at 1:10000 dilution.<br/>br/>Lysates/proteins: 25ug per lane.<br/>br/>Blocking buffer: 3% nonfat dry milk in TBST.<br/>Detection: ECL Basic Kit.<br/>Exposure time: 1s.