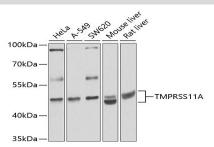

#### **DATA:**

Western blot analysis of extracts of various cell lines, using TMPRSS11A antibody at 1:1000 dilution.<br/>
Secondary antibody: HRP Goat Anti-Rabbit IgG at 1:10000 dilution.<br/>
br/>Lysates/proteins: 25ug per lane.<br/>
Blocking buffer: 3% nonfat dry milk in TBST.<br/>
Detection: ECL Basic Kit .<br/>
Exposure time: 15s.