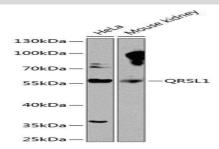

#### **DATA:**

Western blot analysis of extracts of various cell lines, using QRSL1 antibody at 1:1000 dilution.<br/>Secondary antibody: HRP Goat Anti-Rabbit IgG at 1:10000 dilution.<br/>br/>Lysates/proteins: 25ug per lane.<br/>br/>Blocking buffer: 3% nonfat dry milk in TBST.<br/>Detection: ECL Basic Kit.<br/>br/>Exposure time: 90s.