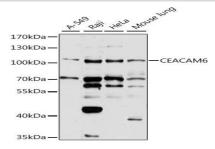

### **DATA:**

Western blot analysis of extracts of various cell lines, using CEACAM6 antibody at 1:1000 dilution.<br/>br/>Secondary antibody: HRP Goat Anti-Rabbit IgG at 1:10000 dilution.<br/>br/>Lysates/proteins: 25ug per lane.<br/>br/>Blocking buffer: 3% nonfat dry milk in TBST.<br/>br/>Detection: ECL Basic Kit .< br/>
Exposure time: 10s.