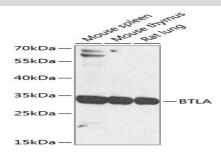

## **DATA:**

Western blot analysis of extracts of various cell lines, using BTLA antibody at 1:1000 dilution.<br/>
Secondary antibody: HRP Goat Anti-Rabbit IgG at 1:10000 dilution.<br/>
br/>Lysates/proteins: 25ug per lane.<br/>
Blocking buffer: 3% nonfat dry milk in TBST.<br/>
Detection: ECL Basic Kit.<br/>
Exposure time: 5s.