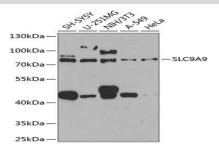

#### **DATA:**

Western blot analysis of extracts of various cell lines, using SLC9A9 antibody at 1:1000 dilution.<br/>Secondary antibody: HRP Goat Anti-Rabbit IgG at 1:10000 dilution.<br/>br/>Lysates/proteins: 25ug per lane.<br/>br/>Blocking buffer: 3% nonfat dry milk in TBST.<br/>Detection: ECL Basic Kit.<br/>Exposure time: 90s.