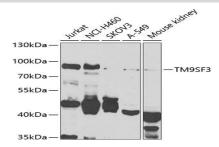

## DATA:

Western blot analysis of extracts of various cell lines, using TM9SF3 antibody at 1:1000 dilution.<br/>Secondary antibody: HRP Goat Anti-Rabbit IgG at 1:10000 dilution.<br/>br/>Lysates/proteins: 25ug per lane.<br/>br/>Blocking buffer: 3% nonfat dry milk in TBST.<br/>Detection: ECL Basic Kit .<br/>br/>Exposure time: 90s.