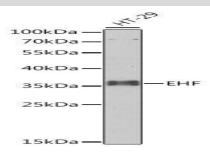

**DATA:** 

Western blot analysis of extracts of HT-29 cells, using EHF antibody at 1:1000 dilution.<br/>Secondary antibody: HRP Goat Anti-Rabbit IgG at 1:10000 dilution.<br/>br/>Lysates/proteins: 25ug per lane.<br/>br/>Blocking buffer: 3% nonfat dry milk in TBST.<br/>br/>Detection: ECL Basic Kit .<br/>Exposure time: 90s.