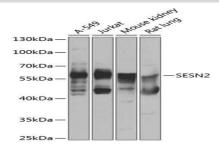

#### **DATA:**

Western blot analysis of extracts of various cell lines, using SESN2 antibody at 1:1000 dilution.<br/>Secondary antibody: HRP Goat Anti-Rabbit IgG at 1:10000 dilution.<br/>br/>Lysates/proteins: 25ug per lane.<br/>br/>Blocking buffer: 3% nonfat dry milk in TBST.<br/>Detection: ECL Basic Kit.<br/>br/>Exposure time: 30s.