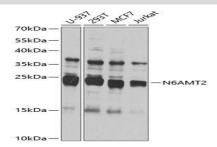

#### **DATA:**

Western blot analysis of extracts of various cell lines, using N6AMT2 antibody at 1:1000 dilution.<br/>Secondary antibody: HRP Goat Anti-Rabbit IgG at 1:10000 dilution.<br/>br/>Lysates/proteins: 25ug per lane.<br/>br/>Blocking buffer: 3% nonfat dry milk in TBST.<br/>Detection: ECL Basic Kit .<br/>br/>Exposure time: 10s.