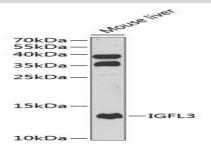

### **DATA:**

Western blot analysis of extracts of mouse liver, using IGFL3 antibody at 1:1000 dilution.<br/>Secondary antibody: HRP Goat Anti-Rabbit IgG at 1:10000 dilution.<br/>br/>Lysates/proteins: 25ug per lane.<br/>br/>Blocking buffer: 3% nonfat dry milk in TBST.<br/>br/>Detection: ECL Basic Kit .<br/>br/>Exposure time: 90s.