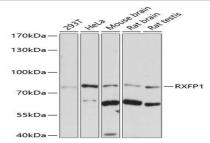

### **DATA:**

Western blot analysis of extracts of various cell lines, using RXFP1 antibody at 1:1000 dilution.<br/>Secondary antibody: HRP Goat Anat 1:10000 dilution.<br/>br/>Lysates/proteins: 25ug per ti-Rabbit IgG lane.<br/>br/>Blocking buffer: 3% nonfat dry milk in TBST.<br/>br/>Detection: ECL Basic Kit .< br/>Exposure time: 30s.