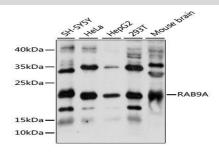

#### **DATA:**

Western blot analysis of extracts of various cell lines, using RAB9A antibody at 1:1000 dilution.<br/>Secondary antibody: HRP Goat Anti-Rabbit IgG at 1:10000 dilution.<br/>br/>Lysates/proteins: 25ug per lane.<br/>br/>Blocking buffer: 3% nonfat dry milk in TBST.<br/>Detection: ECL Basic Kit.<br/>br/>Exposure time: 30s.