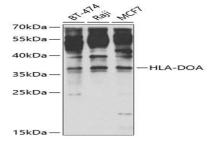

#### **DATA:**

Western blot analysis of extracts of various cell lines, using HLA-DOA antibody at 1:1000 dilution.<br/>br/>Secondary antibody: HRP Goat Anat 1:10000 dilution.<br/>br/>Lysates/proteins: 25ug per ti-Rabbit IgG lane.<br/>br/>Blocking buffer: 3% nonfat dry milk in TBST.<br/>br/>Detection: ECL Enhanced Kit .< br/>Exposure time: 5s.