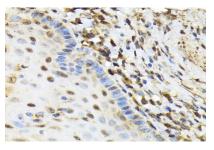

Immunohistochemistry of paraffin-embedded human esophageal using NRBF2 Rabbit pAb at dilution of 1:100 .Perform microwave antigen retrieval with 10 mM Tris/EDTA buffer pH 9.0 before commencing with IHC staining protocol.