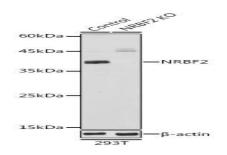

Western blot analysis of extracts from normal and NRBF2 knockout 293T cells, using NRBF2 antibody at 1:1000 dilution.<br/>br/>Secondary antibody: HRP Goat Anti-Rabbit IgG at 1:10000 dilution.<br/>br/>Lysates/proteins: 25ug per lane.<br/>Blocking buffer: 3% nonfat dry milk in TBST.<br/>br/>Detection: ECL Basic Kit .<br/>br/>Exposure time: 10s.