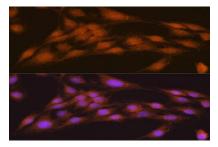

Immunofluorescence analysis of C6 cells using NRBF2 antibody at dilution of 1:100. Blue: DAPI for nuclear staining.