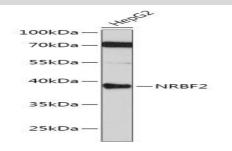

#### **DATA:**

Western blot analysis of extracts of HepG2 cells, using NRBF2 antibody at 1:1000 dilution.<br/>Secondary antibody: HRP Goat Anti-Rabbit IgG at 1:10000 dilution.<br/>Lysates/proteins: 25ug per lane.<br/>Blocking buffer: 3% nonfat dry milk in TBST.<br/>br/>Detection: ECL Basic Kit .<br/>Exposure time: 3min.