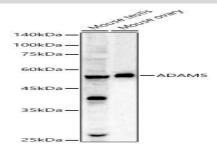

### DATA:

Western blot analysis of various lysates, using ADAM5 antibody at 1:400 dilution.<br/>Secondary antibody: HRP Goat Anti-Rabbit IgG at 1:10000 dilution.<br/>br/>Lysates/proteins: 25ug per lane.<br/>buffer: 3% nonfat dry milk in TBST.<br/>Detection: ECL Enhanced Kit.<br/>Exposure time: 180s.