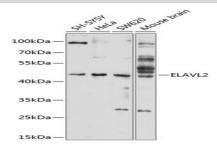

#### **DATA:**

Western blot analysis of extracts of various cell lines, using ELAVL2 antibody at 1:1000 dilution.<br/>Secondary antibody: HRP Goat Anti-Rabbit IgG at 1:10000 dilution.<br/>br/>Lysates/proteins: 25ug per lane.<br/>br/>Blocking buffer: 3% nonfat dry milk in TBST.<br/>Detection: ECL Basic Kit.<br/>Exposure time: 60s.