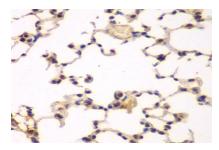

Immunohistochemistry of paraffin-embedded rat lung using NFKBIB antibody at dilution of 1:200 .Perform microwave antigen retrieval with 10 mM PBS buffer pH 7.2 before commencing with IHC staining protocol.