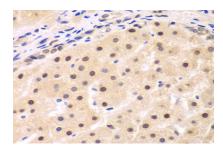

Immunohistochemistry of paraffin-embedded human liver cancer using NFKBIB antibody at dilution of 1:200 .Perform microwave antigen retrieval with 10 mM PBS buffer pH 7.2 before commencing with IHC staining protocol.