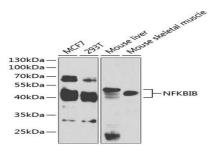

### **DATA:**

Western blot analysis of extracts of various cell lines, using NFKBIB antibody at 1:1000 dilution.\_Secondary antibody: HRP Goat Anti-Rabbit IgG at 1:10000 dilution.\_Lysates/proteins: 25ug per lane.\_Blocking buffer: 3% nonfat dry milk in TBST.\_Detection: ECL Enhanced Kit .\_Exposure time: 30s.