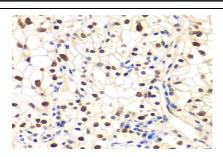

# PRODUCT DATA SHEET

Bioworld Technology,Inc.

Immunohistochemistry of paraffin-embedded human kidney cancer using NFKBIB antibody at dilution of 1:200 .Perform microwave antigen retrieval with 10 mM PBS buffer pH 7.2 before commencing with IHC staining protocol.