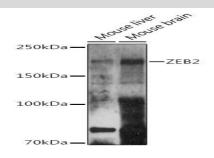

## **DATA:**

Western blot analysis of extracts of various cell lines, using ZEB2 antibody at 1:500 dilution.<br/>Secondary antibody: HRP Goat Anti-Rabbit IgG at 1:10000 dilution.<br/>br/>Lysates/proteins: 25ug per lane.<br/>br/>Blocking buffer: 3% nonfat dry milk in TBST.<br/>br/>Detection: ECL Basic Kit.<br/>br/>Exposure time: 180s.