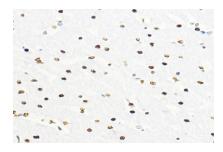

Immunohistochemistry of paraffin-embedded rat brain using ZEB2 Rabbit pAb at dilution of 1:100 .Perform high pressure antigen retrieval with 10 mM citrate buffer pH 6.0 before commencing with IHC staining protocol.