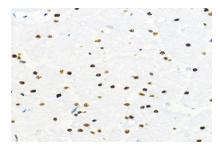

Immunohistochemistry of paraffin-embedded mouse brain using ZEB2 Rabbit pAb at dilution of 1:100 .Perform high pressure antigen retrieval with 10 mM citrate buffer pH 6.0 before commencing with IHC staining protocol.