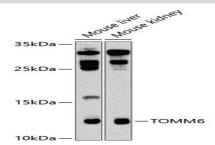

#### **DATA:**

Western blot analysis of extracts of various cell lines, using TOMM6 antibody at 1:1000 dilution.<br/>Secondary antibody: HRP Goat Anti-Rabbit IgG at 1:10000 dilution.<br/>br/>Lysates/proteins: 25ug per lane.<br/>br/>Blocking buffer: 3% nonfat dry milk in TBST.<br/>Detection: ECL Basic Kit .<br/>br/>Exposure time: 90s.