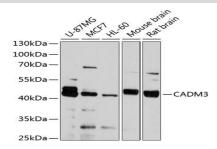

#### **DATA:**

Western blot analysis of extracts of various cell lines, using CADM3 antibody at 1:2000 dilution.<br/>Secondary antibody: HRP Goat Anti-Rabbit IgG at 1:10000 dilution.<br/>br/>Lysates/proteins: 25ug per lane.<br/>br/>Blocking buffer: 3% nonfat dry milk in TBST.<br/>Detection: ECL Basic Kit .<br/>br/>Exposure time: 30s.