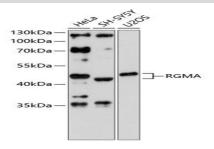

#### **DATA:**

Western blot analysis of extracts of various cell lines, using RGMA antibody at 1:3000 dilution.<br/>Secondary antibody: HRP Goat Anti-Rabbit IgG at 1:10000 dilution.<br/>br/>Lysates/proteins: 25ug per lane.<br/>br/>Blocking buffer: 3% nonfat dry milk in TBST.<br/>Detection: ECL Basic Kit .<br/>br/>Exposure time: 90s.