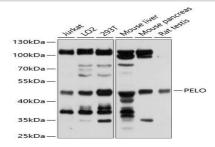

#### **DATA:**

Western blot analysis of extracts of various cell lines, using PELO antibody at 1:1000 dilution.<br/>
Secondary antibody: HRP Goat Anti-Rabbit IgG at 1:10000 dilution.<br/>
br/>Lysates/proteins: 25ug per lane.<br/>
Blocking buffer: 3% nonfat dry milk in TBST.<br/>
Detection: ECL Basic Kit .<br/>
Exposure time: 5s.