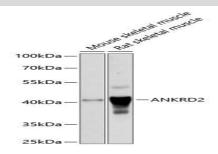

### **Product:**

1mg/ml in PBS with 0.02% sodium azide, 50% glycerol, pH7.2

**Molecular Weight:** 

42kDa

**Swiss-Prot:** 

Q9GZV1

**Purification&Purity:** 

The antibody was affinity-purified from rabbit antiserum by affinity-chromatography using epitope-specific immunogen and the purity is > 95% (by SDS-PAGE).

**DATA:** 

Western blot analysis of extracts of various cell lines, using ANKRD2 antibody at 1:1000 dilution.<br/>Secondary antibody: HRP Goat Anti-Rabbit IgG at 1:10000 dilution.<br/>br/>Lysates/proteins: 25ug per lane.<br/>br/>Blocking buffer: 3% nonfat dry milk in TBST.<br/>br/>Detection: ECL Basic Kit .<br/>br/>Exposure time: 5s.