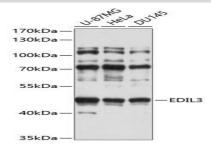

#### **DATA:**

Western blot analysis of extracts of various cell lines, using EDIL3 antibody at 1:1000 dilution.<br/>Secondary antibody: HRP Goat Anti-Rabbit IgG at 1:10000 dilution.<br/>br/>Lysates/proteins: 25ug per lane.<br/>br/>Blocking buffer: 3% nonfat dry milk in TBST.<br/>Detection: ECL Basic Kit .<br/>br/>Exposure time: 1s.