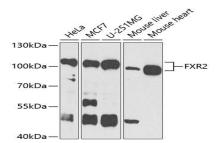

**Modification:** 

Unmodification

**DATA:** 

Western blot analysis of extracts of various cell lines, using FXR2 antibody at 1:1000 dilution.<br/>Secondary antibody: HRP Goat Anti-Rabbit IgG at 1:10000 dilution.<br/>br/>Lysates/proteins: 25ug per lane.<br/>br/>Blocking buffer: 3% nonfat dry milk in TBST.<br/>br/>Detection: ECL Basic Kit .<br/>br/>Exposure time: 90s.