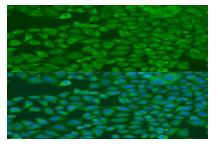

Immunofluorescence analysis of U2OS cells using FXR2 antibody at dilution of 1:100. Blue: DAPI for nuclear staining.