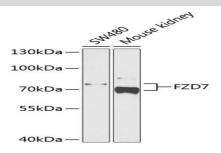

#### **DATA:**

Western blot analysis of extracts of various cell lines, using FZD7 antibody at 1:1000 dilution.<br/>
Secondary antibody: HRP Goat Anti-Rabbit IgG at 1:10000 dilution.<br/>
br/>Lysates/proteins: 25ug per lane.<br/>
Blocking buffer: 3% nonfat dry milk in TBST.<br/>
Detection: ECL Basic Kit.<br/>
Exposure time: 90s.