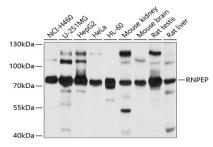

Unmodification

**DATA:** 

Western blot analysis of extracts of various cell lines, using RNPEP antibody at 1:1000 dilution.<br/>Secondary antibody: HRP Goat Anat 1:10000 dilution.<br/>br/>Lysates/proteins: 25ug per ti-Rabbit IgG lane.<br/>br/>Blocking buffer: 3% nonfat dry milk in TBST.<br/>br/>Detection: ECL Basic Kit .< br/>
Exposure time: 5s.