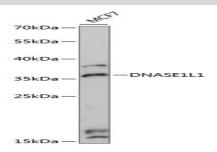

### **DATA:**

Western blot analysis of extracts of MCF7 cells, using DNASE1L1 Antibody at 1:3000 dilution.<br/>
Secondary antibody: HRP Goat Anti-Rabbit IgG at 1:10000 dilution.<br/>
br/>Lysates/proteins: 25ug per lane.<br/>
Blocking buffer: 3% nonfat dry milk in TBST.<br/>
Detection: ECL Enhanced Kit .<br/>
Exposure time: 90s.