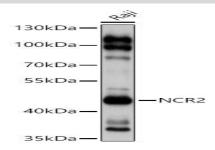

#### **DATA:**

Western blot analysis of extracts of Raji cells, using NCR2 antibody at 1:1000 dilution.<br/>
Secondary antibody: HRP Goat Anti-Rabbit IgG at 1:10000 dilution.<br/>
buffer: 3% nonfat dry milk in TBST.<br/>
Detection: ECL Basic Kit .<br/>
Exposure time: 10s.