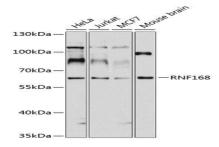

**Applications:** 

WB,1:1000 - 1:2000

Storage&Stability:

Store at 4 °C short term. Aliquot and store at -20 °C long term. Avoid freeze-thaw cycles.

**Modification:** 

Unmodification

**DATA:** 

Western blot analysis of extracts of various cell lines, using RNF168 antibody at 1:1000 dilution.<br/>Secondary antibody: HRP Goat Anat 1:10000 dilution.<br/>br/>Lysates/proteins: 25ug per ti-Rabbit IgG lane.<br/>br/>Blocking buffer: 3% nonfat dry milk in TBST.<br/>br/>Detection: ECL Basic Kit .< br/>Exposure time: 10s.