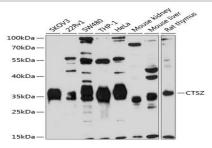

#### **DATA:**

Western blot analysis of extracts of various cell lines, using CTSZ antibody at 1:1000 dilution.<br/>br/>Secondary antibody: HRP Goat Anti-Rabbit IgG at 1:10000 dilution.<br/>br/>Lysates/proteins: 25ug per lane.<br/>br/>Blocking buffer: 3% nonfat dry milk in TBST.<br/>Detection: ECL Basic Kit .<br/>br/>Exposure time: 30s.