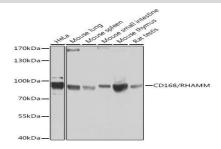

#### **DATA:**

Western blot analysis of extracts of various cell lines, using CD168/RHAMM antibody at 1:1000 dilution.<br/>
body: HRP Goat Anti-Rabbit IgG at 1:10000 dilution.<br/>
br/>Lysates/proteins: 25ug per lane.<br/>
br/>Blocking buffer: 3% nonfat dry milk in TBST.<br/>
br/>Detection: ECL Basic Kit .<br/>
br/>Exposure time: 90s.