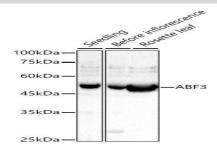

#### **DATA:**

Western blot analysis of extracts of various tissues from Arabidopsis thaliana, using ABF3 antibody at 1:580 dilution.<br/>
Secondary antibody: HRP Goat Anti-Rabbit IgG at 1:10000 dilution.<br/>
br/>Lysates/proteins: 25ug per lane.<br/>
Blocking buffer: 3% nonfat dry milk in TBST.<br/>
Detection: ECL Basic Kit .<br/>Exposure time: 45s.