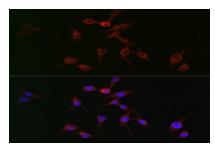

Immunofluorescence analysis of BALB-3T3 cells using [KO Validated] TAGLN2 Rabbit pAb at dilution of 1:100 . Blue: DAPI for nuclear staining.