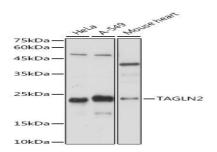

### **DATA:**

Western blot analysis of extracts of various cell lines, using TAGLN2 antibody at 1:1000 dilution.<br/>
Secondary antibody: HRP Goat Anti-Rabbit IgG at 1:10000 dilution.<br/>
br/>Lysates/proteins: 25ug per lane.<br/>
lane.<br/>
Blocking buffer: 3% nonfat dry milk in TBST.<br/>
Detection: ECL Basic Kit .<br/>
Exposure time: 60s.