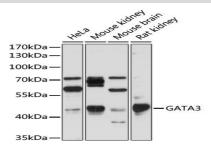

#### **DATA:**

Western blot analysis of extracts of various cell lines, using GATA3 antibody at 1:1000 dilution.<br/>Secondary antibody: HRP Goat Anti-Rabbit IgG at 1:10000 dilution.<br/>br/>Lysates/proteins: 25ug per lane.<br/>br/>Blocking buffer: 3% nonfat dry milk in TBST.<br/>Detection: ECL Basic Kit .<br/>br/>Exposure time: 15s.