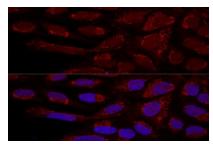

Immunofluorescence analysis of U2OS cells using MTX1 antibody at dilution of 1:100. Blue: DAPI for nuclear staining.

Confocal immunofluorescence analysis of U2OS cells using MTX1 Polyclonal Antibody at dilution of 1:100. Blue: DAPI for nuclear staining.