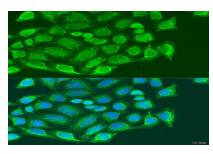

Immunofluorescence analysis of U2OS cells using MTX1 antibody at dilution of 1:100. Blue: DAPI for nuclear staining.

Confocal immunofluorescence analysis of U2OS cells using MTX1 Polyclonal Antibody at dilution of 1:100. Blue: DAPI for nuclear staining.