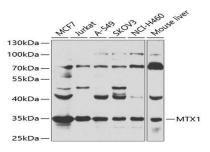

#### **DATA:**

Western blot analysis of extracts of various cell lines, using MTX1 antibody at 1:1000 dilution.\_Secondary antibody: HRP Goat Anti-Rabbit IgG at 1:10000 dilution.\_Lysates/proteins: 25ug per lane.\_Blocking buffer: 3% nonfat dry milk in TBST.\_Detection: ECL Enhanced Kit .\_Exposure time: 90s.