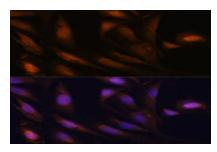

Immunofluorescence analysis of U-2 OS cells using UBE2S antibody at dilution of 1:100. Blue: DAPI for nuclear staining.