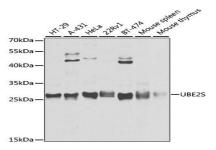

## **DATA:**

Western blot analysis of extracts of various cell lines, using UBE2S antibody at 1:3000 dilution.<br/>Secondary antibody: HRP Goat Anti-Rabbit IgG at 1:10000 dilution.<br/>br/>Lysates/proteins: 25ug per lane.<br/>br/>Blocking buffer: 3% nonfat dry milk in TBST.<br/>Detection: ECL Basic Kit.<br/>br/>Exposure time: 10s.