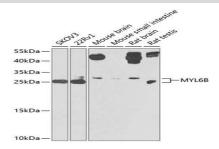

#### **DATA:**

Western blot analysis of extracts of various cell lines, using MYL6B antibody at 1:1000 dilution.\_Secondary antibody: HRP Goat Anti-Rabbit IgG at 1:10000 dilution.\_Lysates/proteins: 25ug per lane.\_Blocking buffer: 3% nonfat dry milk in TBST.\_Detection: ECL Enhanced Kit .\_Exposure time: 90s.