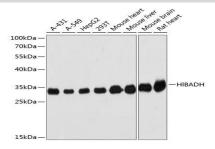

### **DATA:**

Western blot analysis of extracts of various cell lines, using HIBADH antibody at 1:3000 dilution.<br/>Secondary antibody: HRP Goat Anti-Rabbit IgG at 1:10000 dilution.<br/>Secondary antibody: 15000 dilution.

lane.<br/>br/>Blocking buffer: 3% nonfat dry milk in TBST.<br/>Detection: ECL Basic Kit .<br/>br/>Exposure time: 20s.

Immunohistochemistry of paraffin-embedded Human lung cancer using HIBADH Rabbit pAb at dilution of 1:100 .Perform microwave antigen retrieval with 10 mM PBS buffer pH 7.2 before commencing with IHC staining protocol.