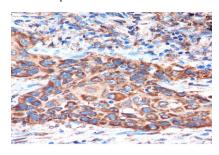

lane.<br/>br/>Blocking buffer: 3% nonfat dry milk in TBST.<br/>Detection: ECL Basic Kit .<br/>br/>Exposure time: 20s.

Immunohistochemistry of paraffin-embedded Human lung cancer using HIBADH Rabbit pAb at dilution of 1:100 .Perform microwave antigen retrieval with 10 mM PBS buffer pH 7.2 before commencing with IHC staining protocol.