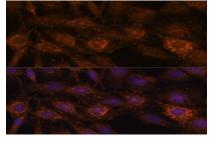

Immunofluorescence analysis of C6 cells using HIBADH antibody at dilution of 1:100. Blue: DAPI for nuclear staining.