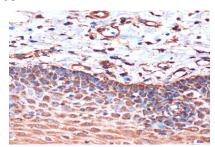

Immunohistochemistry of paraffin-embedded Human esophageal using HIBADH Rabbit pAb at dilution of 1:100 .Perform microwave antigen retrieval with 10 mM PBS buffer pH 7.2 before commencing with IHC staining protocol.