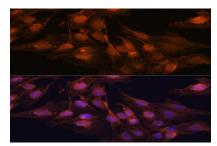

Immunofluorescence analysis of C6 cells using PGP9.5/PGP9.5/UCHL1 Rabbit pAb at dilution of 1:100 . Blue: DAPI for nuclear staining.

Immunofluorescence analysis of U-251 MG cells using PGP9.5/PGP9.5/UCHL1 Rabbit pAb at dilution of 1:100 . Blue: DAPI for nuclear staining.