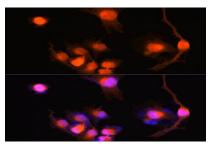

Immunofluorescence analysis of C6 cells using PGP9.5/PGP9.5/UCHL1 Rabbit pAb at dilution of 1:100 . Blue: DAPI for nuclear staining.

Immunofluorescence analysis of U-251 MG cells using PGP9.5/PGP9.5/UCHL1 Rabbit pAb at dilution of 1:100 . Blue: DAPI for nuclear staining.