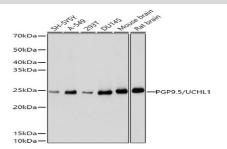

## **DATA:**

Western blot analysis of extracts of various cell lines, using

PGP9.5/UCHL1 antibody at 1:1000 dilution.<br/>Secondary anti-

# body: HRP Goat Anti-Rabbit IgG at 1:10000 dilu-

tion.<br/>br/>Lysates/proteins: 25ug per lane.<br/>br/>Blocking buffer: 3% nonfat dry milk in TBST.<br/>br/>Detection: ECL Basic Kit .<br/>Exposure time: 1s.